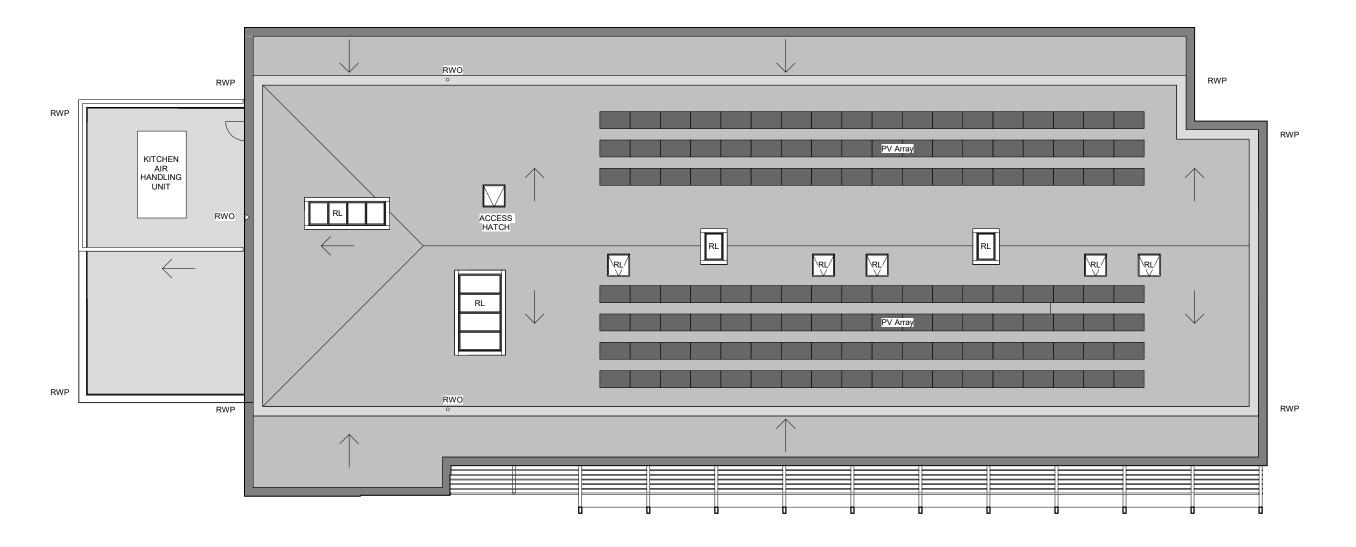

## Legend

RL Roof Light

Direction of Water Flow (Min 1:80 falls)

High Performance Mineral Felt Roof Finish

Aluminium Coping

NOTE: PV Array is shown indicatively. The quantity will be determined by the requirement to meet Part L of the Building Regulations. The PV will be subject to specialist design, and the number of panels/ area of panels is subject to change.

HCC Property Services, Three Minsters House, 76 High Street, Winchester SO23 8UL

Wellesley Eastern Primary Aldershot, Hampshire

Proposed Roof Plan

| SCALE                                                                  | DRAWN  |          | CHKD |  |
|------------------------------------------------------------------------|--------|----------|------|--|
| As indicated@ A1                                                       | ET     | F        | В    |  |
| DRAWING No. project code - originator - volume - level - type - role - | number | revision | vers |  |
| P12462-HCC-PS-RL-DR-A-2                                                | 205    | P01      | .1   |  |
| SUITABILITY<br>code description                                        |        |          |      |  |